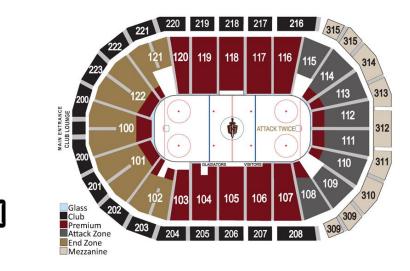

Tickets Non-Refundable After Purchase

MVP Seating – Share the memories with everyone in your group with block seating.

MVP Recognition – Your group's name will be on the video board as we make an ingame PA announcement to welcome you!

MVP Discounts – Each of your group's attendees will receive a onetime 10%

Discount Coupon for Glads Gear.

MVP Perks – One lucky member of your group will win a special Gladiators prize!

Club Group Seat (10 ppl min) x \$19 =

Premium Group Seat (20 ppl min) x \$17 =

|                                    | End Zone Group Seat (20 ppl min) x \$13  |         |  |
|------------------------------------|------------------------------------------|---------|--|
| <b>Seating Preference / Notes:</b> | Mezzanine Group Seat (20 ppl min) x \$12 |         |  |
|                                    | MasterCate DISCOVER SAMURIOUS COOPESS    | Total = |  |
|                                    |                                          | ALL SAL |  |

\_\_\_\_\_Attack Group Seat (20 ppl min) x \$15 = \_\_\_\_\_

\_\_\_End Zone Group Seat (20 ppl min) x \$13 = \_\_\_\_\_

\_\_\_Mezzanine Group Seat (20 ppl min) x \$12 = \_\_\_\_\_

\_\_\_Mezzanine Group Seat (20 ppl min) x \$12 = \_\_\_\_\_